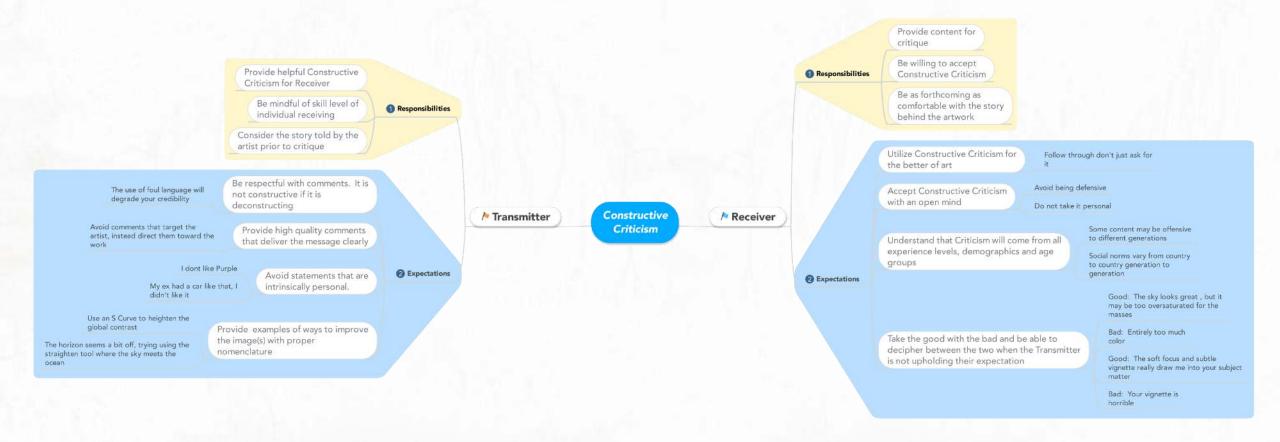

## CONSTRUCTIVE FRIENDLY INTERACTION FOR A BETTER OUTCOME

Provide helpful Constructive Criticism for Receiver

Be mindful of skill level of individual receiving

Consider the story told by the artist prior to critique

Responsibilities

The use of foul language will degrade your credibility

Avoid comments that target the artist, instead direct them toward the work

Be respectful with comments. It is not constructive if it is deconstructing

Provide high quality comments that deliver the message clearly

I dont like Purple

My ex had a car like that, I didn't like it

Avoid statements that are intrinsically personal.

2 Expectations

**№** Transmitter

Use an S Curve to heighten the global contrast

The horizon seems a bit off, trying using the straighten tool where the sky meets the ocean

Provide examples of ways to improve the image(s) with proper nomenclature

Brought to you by f.64 Academy

Constructive

Criticism

Provide content for critique

Responsibilities

Be willing to accept Constructive Criticism

Be as forthcoming as comfortable with the story behind the artwork

Utilize Constructive Criticism for the better of art

Follow through don't just ask for

Accept Constructive Criticism with an open mind

Avoid being defensive

Do not take it personally

Understand that Criticism will come from all experience levels, demographics and age groups

Some content may be offensive to different generations

Social norms vary from country to country generation to generation

2 Expectations

**№** Receiver

Constructive

Criticism

Good: The sky looks great, but it may be too oversaturated for the masses

Bad: Entirely too much color

Good: The soft focus and subtle vignette really draw me into your subject

Bad: Your vignette is horrible

Take the good with the bad and be able to decipher between the two when the Transmitter is not upholding their expectation